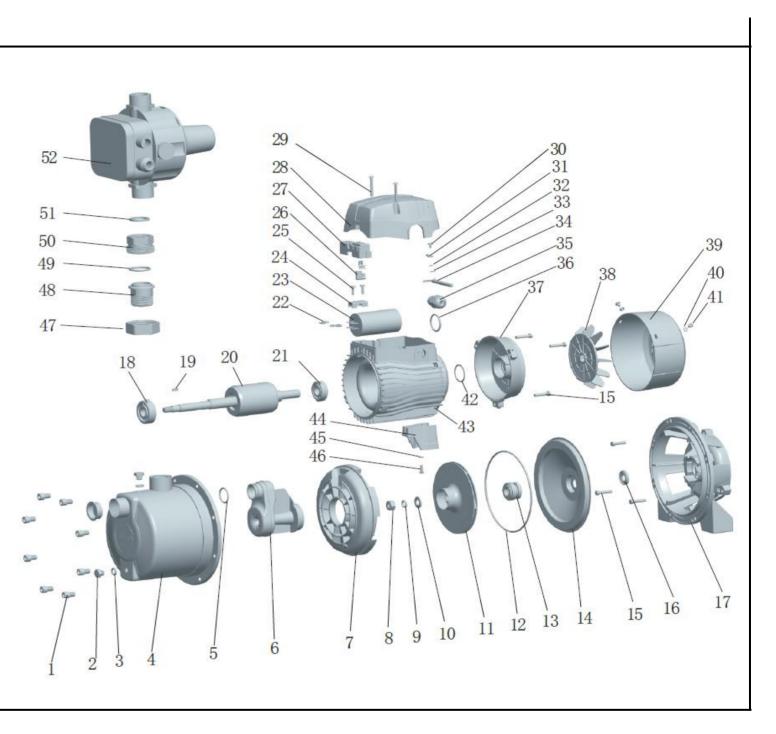

|          | BIANCO PRESSURE SYS                | TEM SPARE PARTS  |        |                        |          |
|----------|------------------------------------|------------------|--------|------------------------|----------|
| Position | Part Number                        | USE              | PRONTO | Description            |          |
| 1        | BIA-INOX60S2-1                     | BIA-INOX45S2-1   | 804065 | BOLT                   |          |
| 2        | BIA-INOX60S2-2                     | BIA-INOXG60-2    | 803955 | PLUG                   |          |
| 3        | BIA-INOX60S2-3                     | BIA-INOXG60-3    | 803954 | O RING 8.2*1.9         |          |
| 4        | BIA-INOX60S2-4                     |                  | 804062 | CASING                 |          |
| 5        | BIA-INOX60S2-5                     | BIA-TECHG60-6    | 803948 | O RING 26.3*2.2        |          |
| 6        | BIA-INOX60S2-6                     |                  | 804060 | EJECTOR                |          |
| 7        | BIA-INOX60S2-7                     |                  | 804059 | DIFFUSER               |          |
| 8        | BIA-INOX60S2-8                     |                  | 804058 | HEX NUT M10            |          |
| 9        | BIA-INOX60S2-9                     |                  | 804057 | SPRING WASHER          |          |
| 10       | BIA-INOX60S2-10                    |                  | 804056 | WASHER                 |          |
| 11       | BIA-INOX60S2-11                    |                  | 804055 | IMPELLER INOX60S2MPCX  |          |
| 12       | BIA-INOX60S2-12                    |                  | 804054 | O RING 158.8*3.1       |          |
| 13       | BIA-INOX60S2-13                    |                  | 804053 | MECHANICAL SEAL 301-14 |          |
| 14       | BIA-INOX60S2-14                    |                  | 804052 | SEAL PLATE             |          |
| 15       | BIA-INOX60S2-15                    | BIA-INOX45S2-18  | 804051 | HEX BOLT               |          |
| 16       | BIA-INOX60S2-16                    |                  | 804050 | SEAL                   |          |
| 17       | BIA-INOX60S2-17                    |                  | 804049 | PUMP SUPPORT           |          |
| 18       | BIA-INOX60S2-18                    |                  | 804048 | BEARING 6302ZZ/Z2      |          |
| 19       | BIA-INOX60S2-19                    |                  | 804047 | KEY                    |          |
|          | BIA-INOX60S2-20                    |                  | 804046 | ROTOR                  |          |
| 21       | BIA-INOX60S2-21                    |                  | 804045 | BEARING 6202ZZ/Z2      |          |
| 22       | BIA-INOX60S2-22                    | BIA-INOX45S2-24  | 804044 | CABLE CONNECTOR D6.3   |          |
|          | BIA-INOX60S2-23                    |                  | 804043 | CAPACITOR 12UF         |          |
|          | BIA-INOX60S2-24                    | BIA-TECHG60-53   | 803901 | CABLE CLIP             |          |
|          | BIA-INOX60S2-25                    | BIA-INOX45S2-27  | 804041 | SCREW                  |          |
|          | BIA-INOX60S2-26                    | BIA-INOX45S2-28  | 804040 | JACKET                 |          |
|          | BIA-INOX60S2-27                    |                  | 804039 | TERMINAL BOARD         |          |
|          | BIA-INOX60S2-28                    |                  | 804038 | TERMINAL BOX COVER     |          |
|          | BIA-INOX60S2-29                    | BIA-INOX45S2-31  | 804037 | SCREW SELF TAPPING     |          |
|          | BIA-INOX60S2-30                    | BIA-INOX45S2-32  | 804036 | SCREW                  |          |
|          | BIA-INOX60S2-31                    | BIA-TECHG60-56   | 803898 | END TERMINAL D4.2      |          |
|          | BIA-INOX60S2-32                    | BIA-TECHG60-57   | 803897 | SPRING WASHER          |          |
|          | BIA-INOX60S2-32                    | BIA-TECHG60-55   | 803899 | LOCK WASHER            |          |
|          | BIA-INOX60S2-34                    | BIA-INOX60S2-34  | 804032 | CABLE                  |          |
|          | BIA-INOX60S2-35                    | BIA-TECHG60-30   | 803924 | CABLE GLAND PG11       |          |
|          | BIA-INOX60S2-36                    |                  | 804030 | O RING 40*3.1          |          |
|          | BIA-INOX60S2-30                    |                  | 804029 | END PLATE              |          |
|          | BIA-INOX60S2-37                    |                  | 804025 | FAN                    |          |
|          | BIA-INOX60S2-38                    |                  | 804074 | FAN COVER              |          |
|          | BIA-INOX6052-39                    | BIA-TECHG60-37   | 803917 | WASHER                 |          |
| -        | BIA-INOX60S2-40                    | BIA-TECHG60-38   | 803916 | SCREW                  |          |
|          | BIA-INOX60S2-41                    |                  | 804024 | SPRING WASHER D35      |          |
|          | BIA-INOX6052-42<br>BIA-INOX60S2-43 |                  | 804024 | MOTOR HOUSING          |          |
|          | BIA-INOX6052-43<br>BIA-INOX60S2-44 | BIA-INOX45S2-48  | 804023 | BRACKET                | <u> </u> |
|          | BIA-INOX6052-44<br>BIA-INOX60S2-45 | DIA-1110/4332-48 | 804022 |                        | <u> </u> |
|          | BIA-INOX60S2-45<br>BIA-INOX60S2-46 |                  | 804021 | WASHER<br>SCREW        |          |
| 40       |                                    |                  | 004020 | SCREW                  |          |